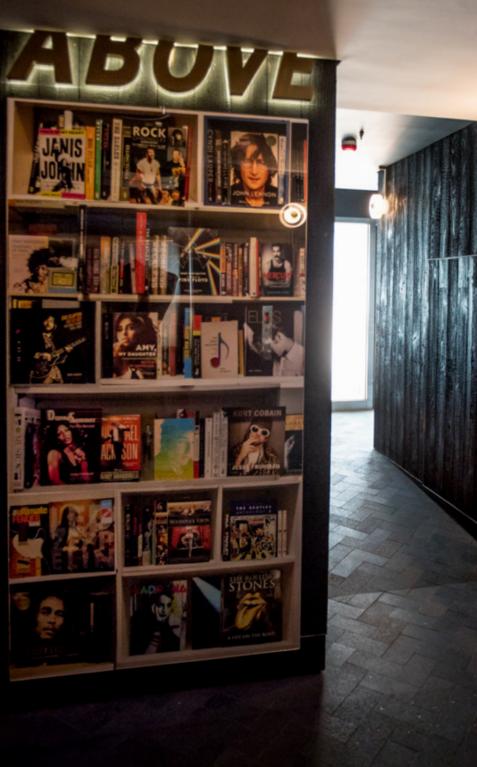

# ABOVE BY KOMONE

PARTY VENUE WITH 360° SWEEPING VIEWS OF THE SOUTHSIDE **B.I.G** 

CREATIVE SPACE FOR BRAINSTORMS, THINK TANKS, AND OFF-SITES

# KOMUNE ABOVE

PARTY VENUE WITH 360° SWEEPING VIEW OF THE SOUTHSIDE

**DIMENSION** INDOOR **23.5m<sup>2</sup> / 253ft<sup>2</sup>** TERRACE **39.3m<sup>2</sup> / 423ft<sup>2</sup>** 