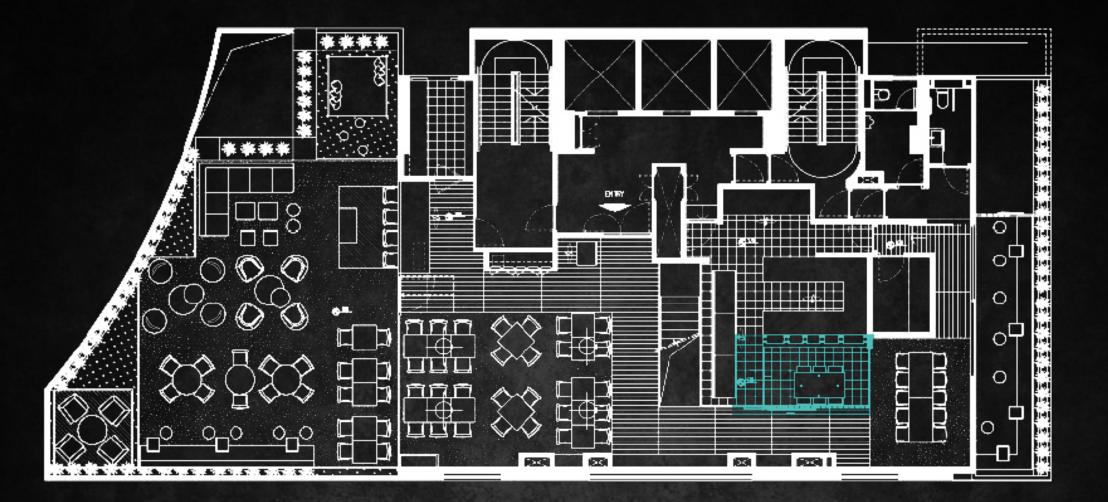

ERNAL 258m<sup>2</sup> / 2777ft<sup>2</sup>

#### CAPACITY

DINING TABLES **56 seats** (indoor 46 + outdoor 10) CASUAL SEATING **28 seats** TOTAL **84 seats** 

MAXIMUN STANDING 120 PAX

7



## FLOORPLAN KOMUNE

#### DIMENSION

TERRACE 116.7m<sup>2</sup> / 1256ft<sup>2</sup> INTERNAL 258m<sup>2</sup> / 2777ft<sup>2</sup>

#### CAPACITY

DINING TABLES **56 seats** (indoor 46 + outdoor 10) CASUAL SEATING **28 seats** TOTAL **84 seats** 

MAXIMUN STANDING 120 PAX

- Romantic dinners
- Birthday parties
- Business lunches
- Team-building workshops
- Fashion presentation events
- Hangover-curing Sunday brunches ...ahhh you're spoiled for choices !!!







# CHEF'S TABLE

INTIMATE SPACE AT THE CHEF'S KITCHEN FOR SPECIAL TASTINGS

DIMENSION 8.2m<sup>2</sup> / 88ft<sup>2</sup>

CAPACITY 6 seats



FLOORPLAN CHEF'S TABLE DIMENSION 8.2m<sup>2</sup> / 88ft<sup>2</sup> CAPACITY PRIVATE TEERRACE INTERIOR 12 seats

MAXIMUN STANDING 20PAX

- Romantic dinners
- Small group celebration dining
- Personalization group dining
- Business lunches
- Cooking workshops
- Food tasting events







# THE KORNER

THE PERFECT PLACE TO START THE PARTY! SOPHISTICATED AND STYLISH, THE KORNER COMES WITH YOUR VERY OWN PRIVATE TERRACE.

DIMENSION TERRACE 14.6m<sup>2</sup> / 157ft<sup>2</sup> INTERIOR 13.5m<sup>2</sup> / 145ft<sup>2</sup>

CAPACITY INTERIOR 12 seats



## FLOORPLAN THE KORNER

#### DIMENSION

TERRACE **14.6m<sup>2</sup> / 157ft<sup>2</sup>** INTERIOR **13.5m<sup>2</sup> / 145ft<sup>2</sup>**  CAPACITY INTERIOR 12 seats

- Private dining
- Small group celebration dining
- Personalization gro