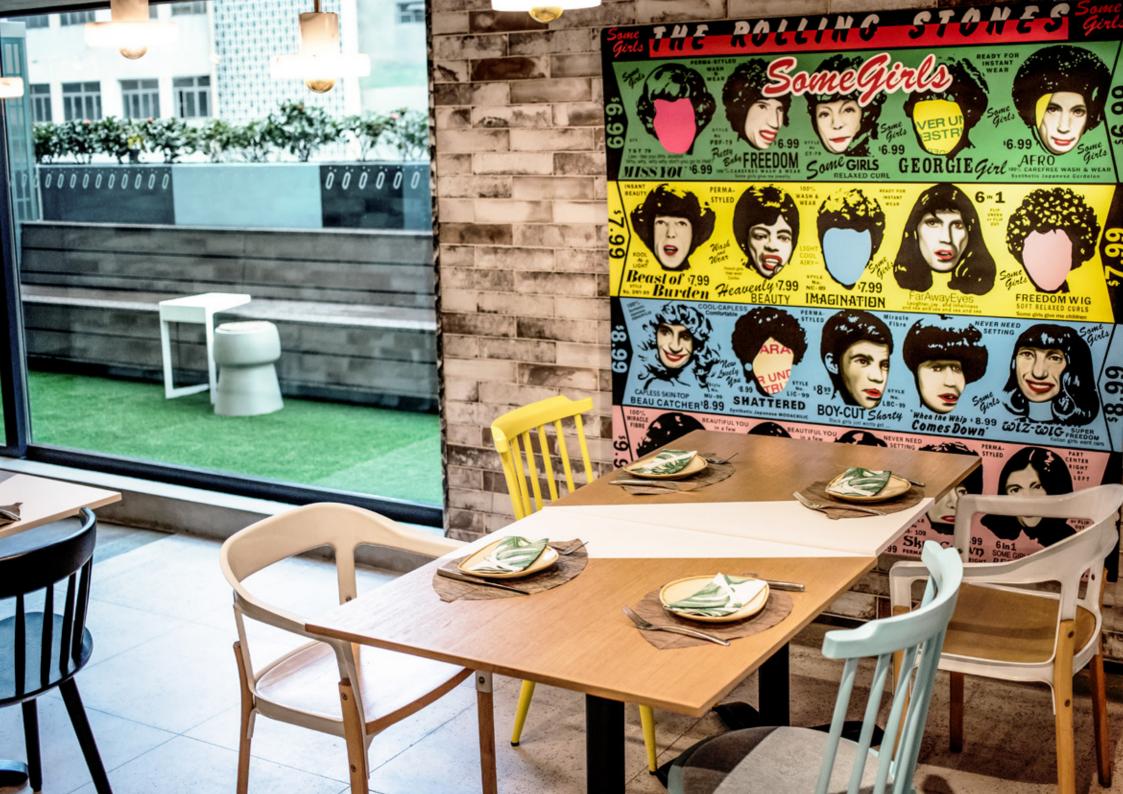

## KOMUNE

CONTEMPORARY LOCALE WITH AN ULTRA-STYLISH OUTDOOR TERRACE

# KOMUNE

CONTEMPORARY LOCALE WITH AN ULTRA-STYLISH OUTDOOR TERRACE

DIMENSION TERRACE 116.7m<sup>2</sup> / 1256ft<sup>2</sup> INTERNAL 258m<sup>2</sup> / 2777ft<sup>2</sup>

#### CAPACITY

DINING TABLES **56 seats** (indoor 46 + outdoor 10) CASUAL SEATING **28 seats** TOTAL **84 seats** 

MAXIMUN STANDING 120 PAX

7