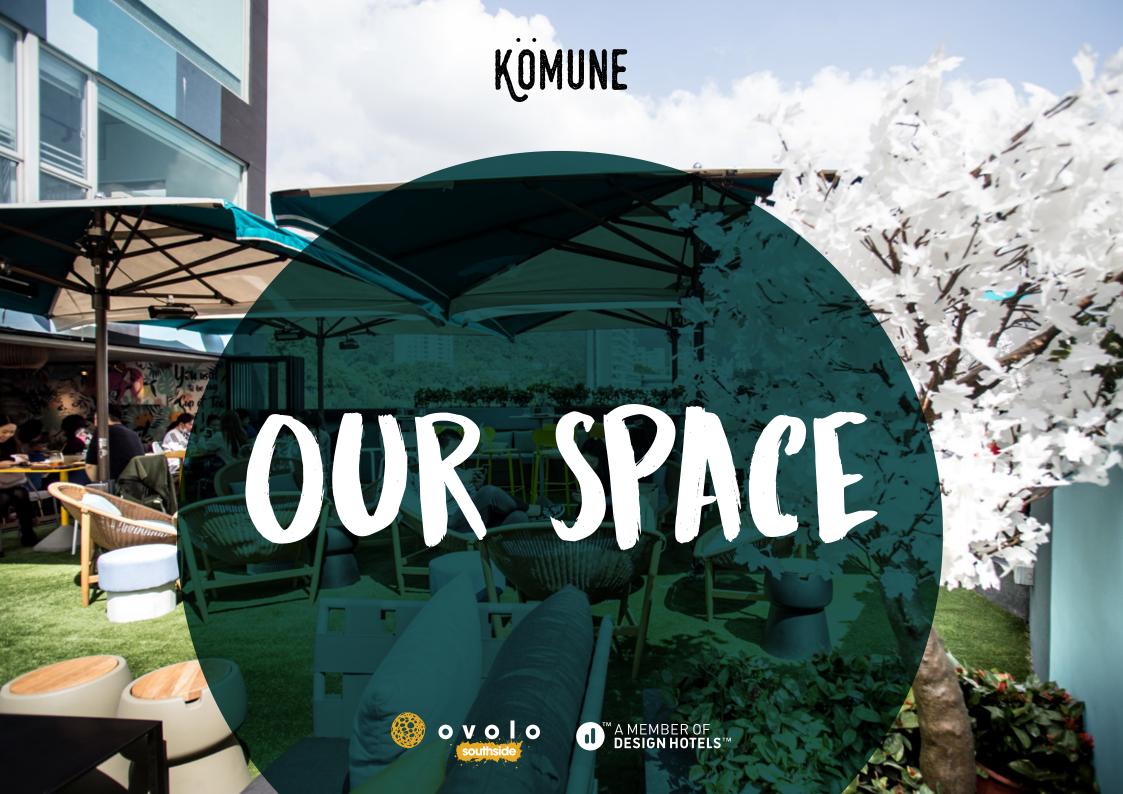

## KOMUNE

CONTEMPORARY LOCALE WITH AN ULTRA-STYLISH OUTDOOR TERRACE

# KOMUNE

CONTEMPORARY LOCALE WITH AN ULTRA-STYLISH OUTDOOR TERRACE

DIMENSION TERRACE 116.7m<sup>2</sup> / 1256ft<sup>2</sup> INTERNAL 258m<sup>2</sup> / 2777ft<sup>2</sup>