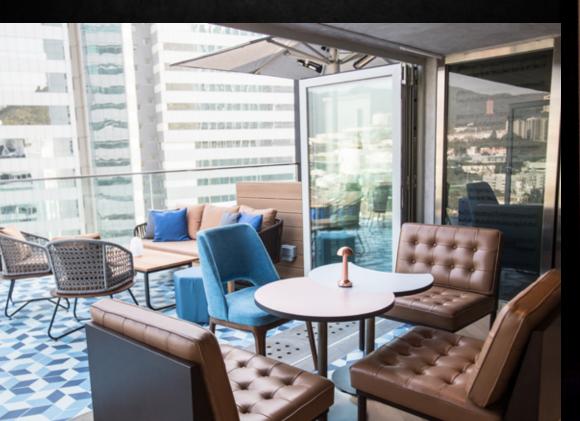

## KOMUNE

CONTEMPORARY LOCALE WITH AN ULTRA-STYLISH OUTDOOR TERRACE

# KOMUNE

CONTEMPORARY LOCALE WITH AN ULTRA-STYLISH OUTDOOR TERRACE

DIMENSION TERRACE 116.7m<sup>2</sup> / 1256ft<sup>2</sup> INTERNAL 258m<sup>2</sup> / 2777ft<sup>2</sup>

#### CAPACITY

DINING TABLES **56 seats** (indoor 46 + outdoor 10) CASUAL SEATING **28 seats** TOTAL **84 seats** 

MAXIMUN STANDING 120 PAX

7