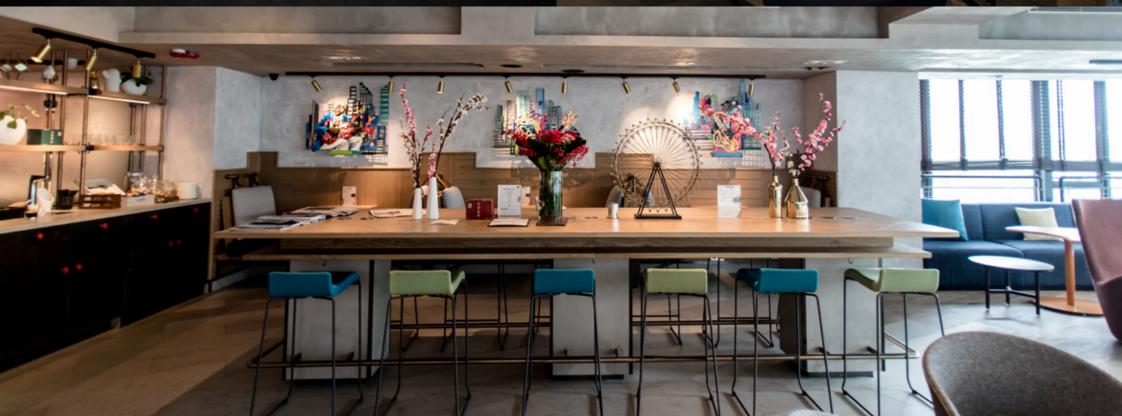

# KOMUNE LOUNGE

A RELAXED BUT VERSATILE SOCIAL SPACE, PERFECT FOR CASUAL GET TOGETHERS **DIMENSION** 116.7m<sup>2</sup> / 1256ft<sup>2</sup>

#### CAPACITY

Kommunity Table **12 seats** Casual seating **28 seats** TOTAL **40 seats** 

MAXIMUN STANDING 60PAX