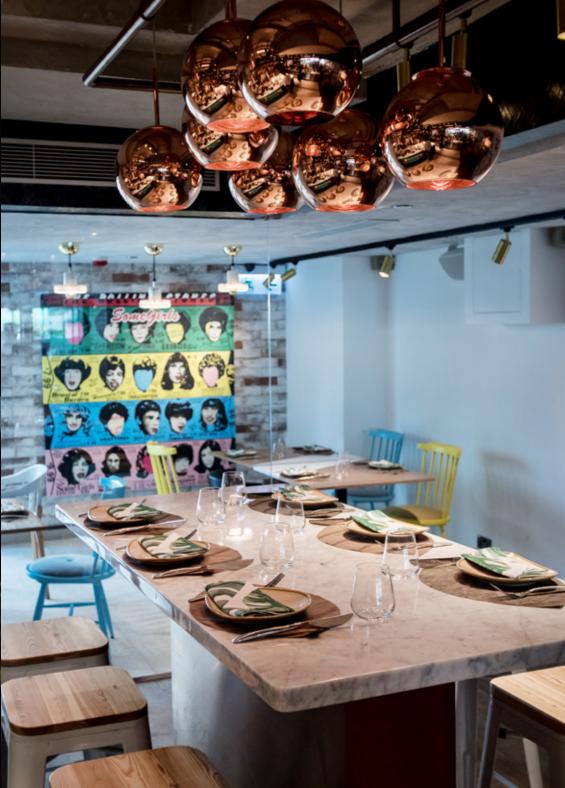

## KOMUNE

CONTEMPORARY LOCALE WITH AN ULTRA-STYLISH OUTDOOR TERRACE

# KOMUNE

CONTEMPORARY LOCALE WITH AN ULTRA-STYLISH OUTDOOR TERRACE

DIMENSION TERRACE 116.7m<sup>2</sup> / 1256ft<sup>2</sup> INTERNAL 258m<sup>2</sup> / 2777ft<sup>2</sup>

#### CAPACITY

DINING TABLES **56 seats** (indoor 46 + outdoor 10) CASUAL SEATING **28 seats** TOTAL **84 seats** 

MAXIMUN STANDING 120 PAX

7