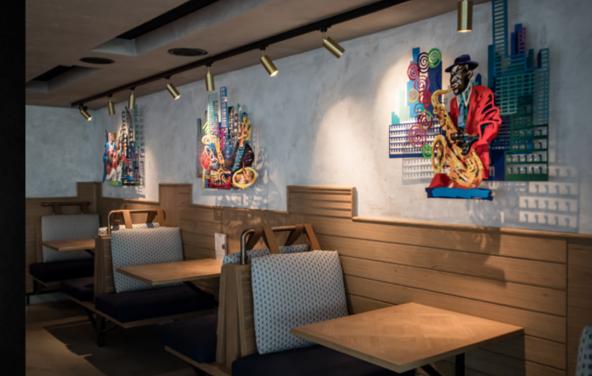

## KOMUNE

CONTEMPORARY LOCALE WITH AN ULTRA-STYLISH OUTDOOR TERRACE

# KOMUNE

CONTEMPORARY LOCALE WITH AN ULTRA-STYLISH OUTDOOR TERRACE

DIMENSION TERRACE 116.7m<sup>2</sup> / 1256ft<sup>2</sup> INTERNAL 258m<sup>2</sup> / 2777ft<sup>2</sup>

#### CAPACITY

DINING TABLES **56 seats** (indoor 46 + outdoor 10) CASUAL SEATING **28 seats** TOTAL **84 seats** 

MAXIMUN STANDING 120 PAX

7