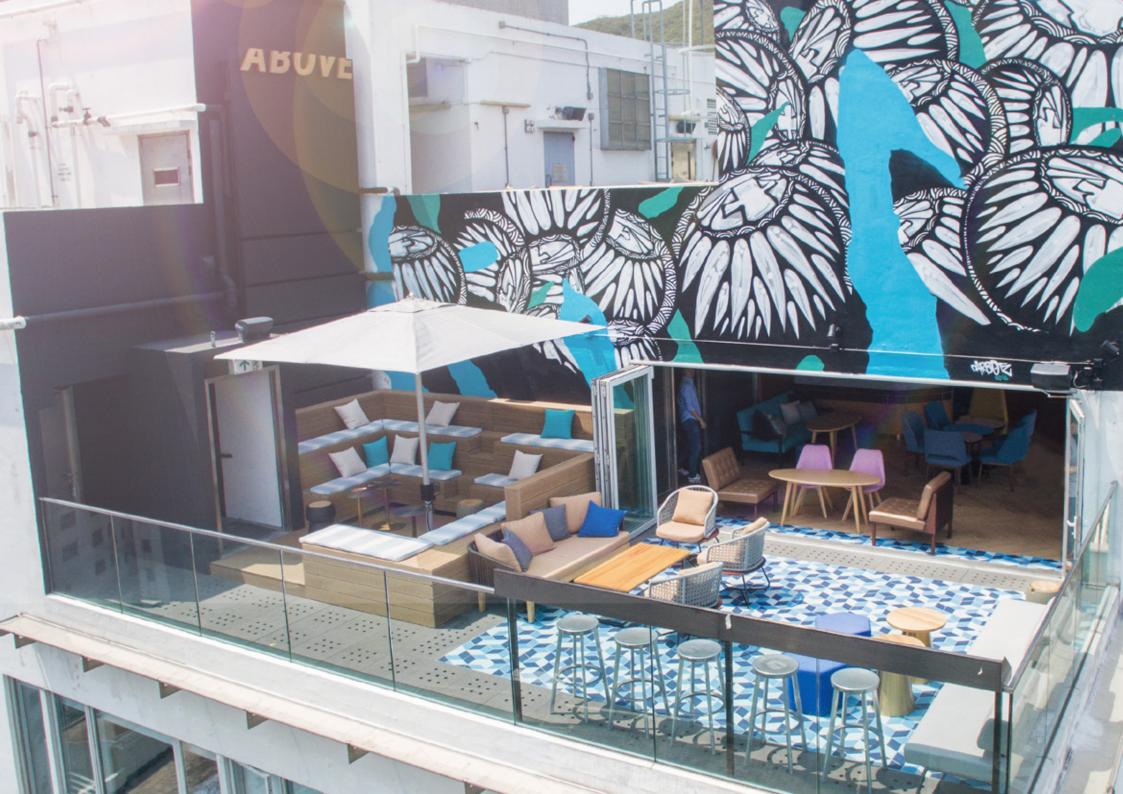

# ABOVE BY KOMONE

PARTY VENUE WITH 360° SWEEPING VIEWS OF THE SOUTHSIDE **B.I.G** 

CREATIVE SPACE FOR BRAINSTORMS, THINK TANKS, AND OFF-SITES

# KOMUNE ABOVE

PARTY VENUE WITH 360° SWEEPING VIEW OF THE SOUTHSIDE

**DIMENSION** INDOOR **23.5m<sup>2</sup> / 253ft<sup>2</sup>** TERRACE **39.3m<sup>2</sup> / 423ft<sup>2</sup>** 

#### CAPACITY

INDOOR **20** seats TERRACE **40** seats TOTAL **60** seats

MAXIMUN STANDING 70PAX

- Birthday parties
- Networking events
- Corporate seminars
- Board meetings
- Team-building workshops
- Product launches
- Intimate exhibitions
- Sporting demonstrations (on rooftop lawn)