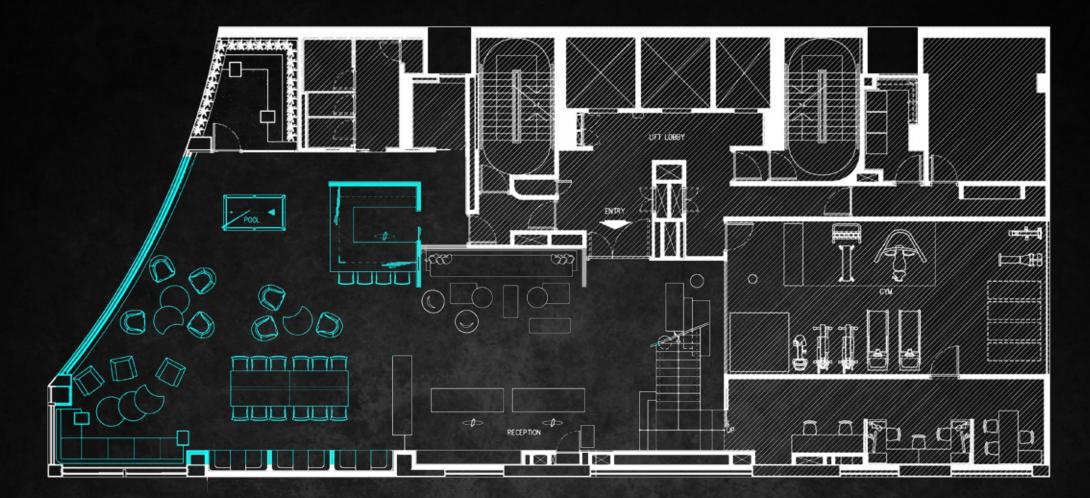

KORNER

THE PERFECT PLACE TO START THE PARTY! SOPHISTICATED AND STYLISH, THE KORNER COMES WITH YOUR VERY OWN PRIVATE TERRACE.

DIMENSION TERRACE 14.6m<sup>2</sup> / 157ft<sup>2</sup> INTERIOR 13.5m<sup>2</sup> / 145ft<sup>2</sup>

CAPACITY INTERIOR 12 seats



## FLOORPLAN THE KORNER

#### DIMENSION

TERRACE **14.6m<sup>2</sup> / 157ft<sup>2</sup>** INTERIOR **13.5m<sup>2</sup> / 145ft<sup>2</sup>**  CAPACITY INTERIOR 12 seats

- Private dining
- Small group celebration dining
- Personalization group dining
- Business lunches







# KOMUNE LOUNGE

A RELAXED BUT VERSATILE SOCIAL SPACE, PERFECT FOR CASUAL GET TOGETHERS **DIMENSION** 116.7m<sup>2</sup> / 1256ft<sup>2</sup>

#### CAPACITY

Kommunity Table **12 seats** Casual seating **28 seats** TOTAL **40 seats** 

MAXIMUN STANDING 60PAX



## FLOORPLAN KOMUNE LOUNGE

DIMENSION 116.7m<sup>2</sup> / 1256ft<sup>2</sup>

#### CAPACITY

Kommunity Table **12 seats** Casual seating **28 seats** TOTAL **40 seats** 

MAXIMUN STANDING 60PAX

- Romantic dinners
- Birthday parties
- Business lunches
- Team-building workshops
- Fashion presentation events
- Hangover-curing Sunday brunches ...ahhh you're spoiled for choices !!!







# KOMUNE ABOVE

PARTY VENUE WITH 360° SWEEPING VIEW OF THE SOUTHSIDE

**DIMENSION** INDOOR **23.5m<sup>2</sup> / 253ft<sup>2</sup>** TERRACE **39.3m<sup>2</sup> / 423ft<sup>2</sup>** 

#### CAPACITY

INDOOR **20** seats TERRACE **40** seats TOTAL **60** seats

MAXIMUN STANDING 70PAX



- Birthday parties
- Networking events
- Corporate seminars
- Board meetings
- Team-building workshops
- Product launches