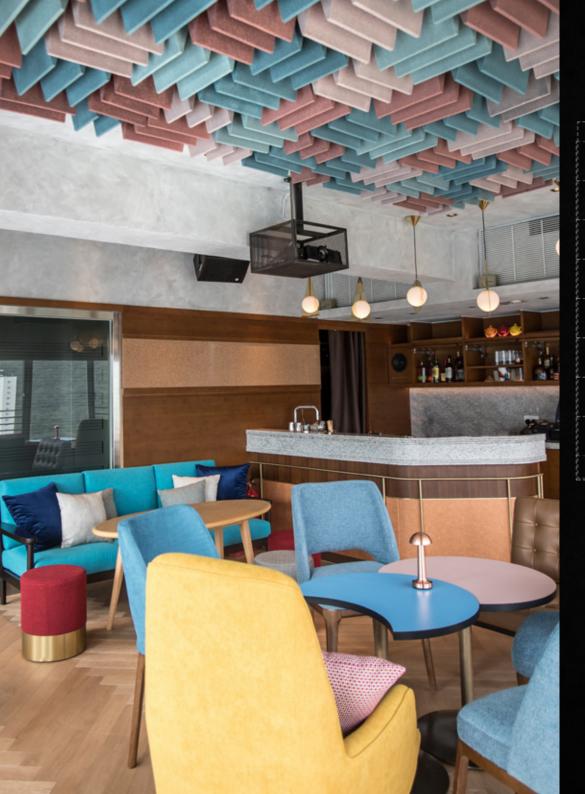

## KOMUNE LOUNGE

A RELAXED BUT VERSATILE SOCIAL SPACE, PERFECT FOR CASUAL GET TOGETHERS

# KOMUNE LOUNGE

A RELAXED BUT VERSATILE SOCIAL SPACE, PERFECT FOR CASUAL GET TOGETHERS **DIMENSION** 116.7m<sup>2</sup> / 1256ft<sup>2</sup>