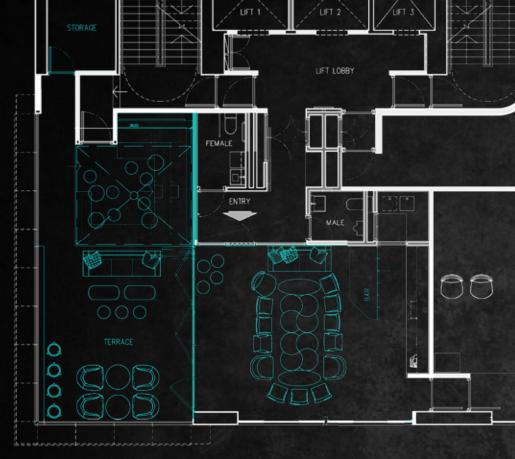

brunches ...ahhh you're spoiled for choices !!!







# KOMUNE ABOVE

PARTY VENUE WITH 360° SWEEPING VIEW OF THE SOUTHSIDE

**DIMENSION** INDOOR **23.5m<sup>2</sup> / 253ft<sup>2</sup>** TERRACE **39.3m<sup>2</sup> / 423ft<sup>2</sup>** 

#### CAPACITY

INDOOR **20** seats TERRACE **40** seats TOTAL **60** seats

MAXIMUN STANDING 70PAX



- Birthday parties
- Networking events
- Corporate seminars
- Board meetings
- Team-building workshops
- Product launches
- Intimate exhibitions
- Sporting demonstrations (on rooftop lawn)







# UFT 2 LIFT LOBBY FEMALE 00 Ó Ŕ Ó Ó Ó

## FLOORPLAN KOMUNE ABOVE (LOUNGE LAYOUT)

DIMENSION INDOOR 23.5m<sup>2</sup> / 253ft<sup>2</sup> TERRACE 39.3m<sup>2</sup> / 423ft<sup>2</sup>

#### CAPACITY

INDOOR **20 seats** TERRACE **40 seats** TOTAL **60 seats** 



## FLOORPLAN KOMUNE ABOVE (MEETING LAYOUT)

DIMENSION INDOOR 23.5m<sup>2</sup> / 253ft<sup>2</sup> TERRACE 39.3m<sup>2</sup> / 423ft<sup>2</sup> LULL

TUTUT T

THE OWNER WHEN

ABUYE W KOMUNE

122

#### CAPACITY

INDOOR **18-20 seats** (depend on setting) TERRACE **40 seats** TOTAL **60 seats** 

#### BEFORE WE DIG IN, WE DRINK UP!

B&F is the way we roll at Komune. Our beverage menu has been carefully crafted with the artistic touch of the Cocktail Professors. To get an 'A' in their school of mixology, the flavors must tell a story.

Genius is always branded crazy. Chef El Palanca wears his enigmatic reputation as a badge of honour! He brings the soul of South American classics into the oriental kitchen. With their centuries rich spices at his fingertips, your favorite dishes are reborn.