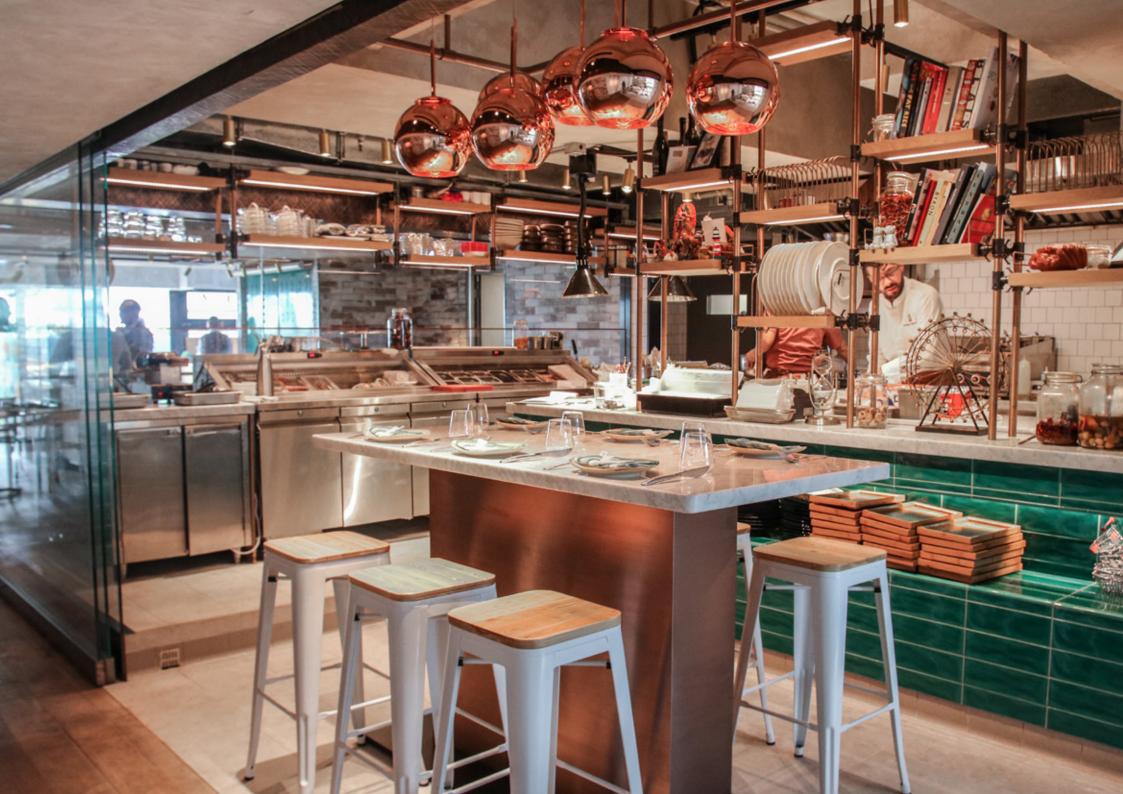

# CHEF'S TABLE & THE KORNER

INTIMATE SPACE AT THE CHEF'S KITCHEN FOR SPECIAL TASTINGS

# CHEF'S TABLE

INTIMATE SPACE AT THE CHEF'S KITCHEN FOR SPECIAL TASTINGS

DIMENSION 8.2m<sup>2</sup> / 88ft<sup>2</sup>

CAPACITY 6 seats

FLOORPLAN CHEF'S TABLE DIMENSION 8.2m<sup>2</sup> / 88ft<sup>2</sup> CAPACITY PRIVATE TEERRACE INTERIOR 12 seats