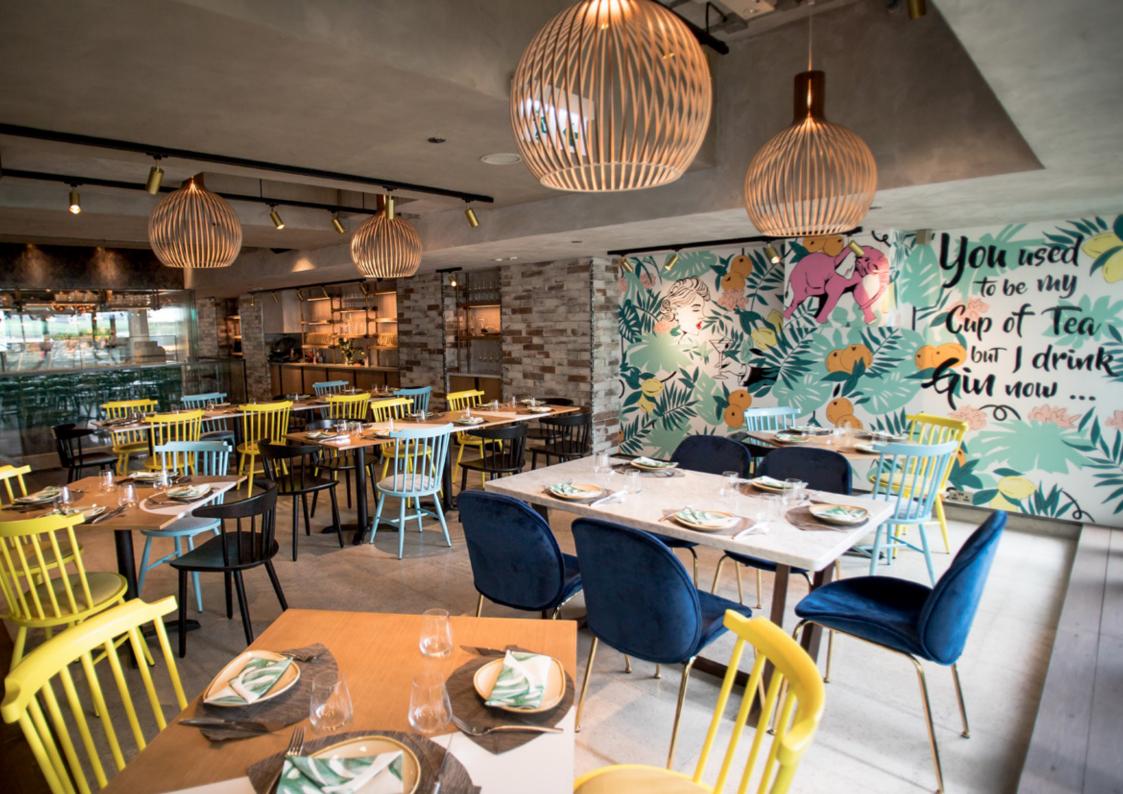

## KOMUNE

CONTEMPORARY LOCALE WITH AN ULTRA-STYLISH OUTDOOR TERRACE

# KOMUNE

CONTEMPORARY LOCALE WITH AN ULTRA-STYLISH OUTDOOR TERRACE

DIMENSION TERRACE 116.7m<sup>2</sup> / 1256ft<sup>2</sup> INTERNAL 258m<sup>2</sup> / 2777ft<sup>2</sup>

#### CAPACITY

DINING TABLES **56 seats** (indoor 46 + outdoor 10) CASUAL SEATING **28 seats** TOTAL **84 seats** 

MAXIMUN STANDING 120 PAX

7