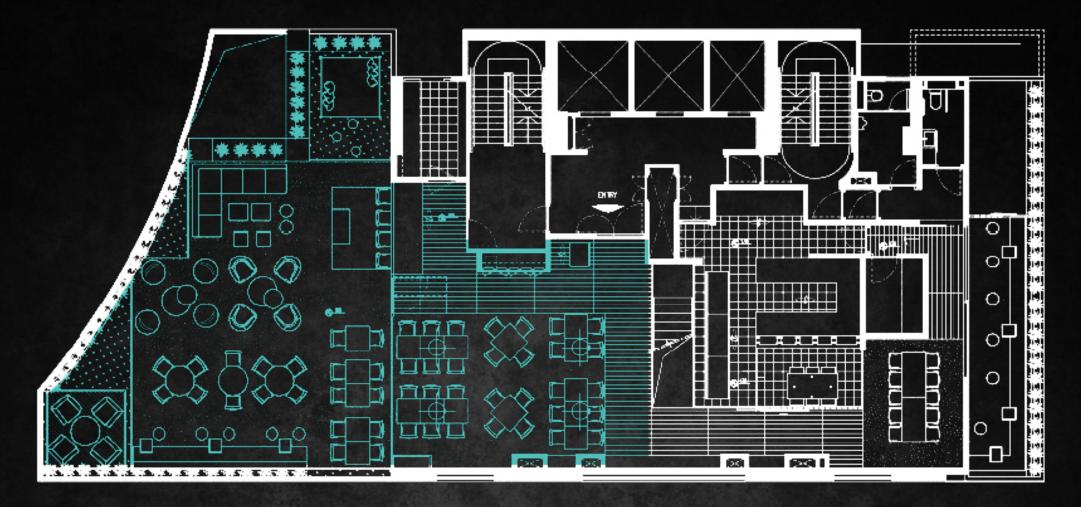

3460 8100



## KOMUNE

CONTEMPORARY LOCALE WITH AN ULTRA-STYLISH OUTDOOR TERRACE

# CHEF'S TABLE & THE KORNER

INTIMATE SPACE AT THE CHEF'S KITCHEN FOR SPECIAL TASTINGS

## KOMUNE LOUNGE

A RELAXED BUT VERSATILE SOCIAL SPACE, PERFECT FOR CASUAL GET TOGETHERS

## 6.1.6

URBAN ARTISTIC HANGOUT, PERFECT FOR PARTIES AND EXHIBITIONS

# ABOVE BY KOMONE

PARTY VENUE WITH 360° SWEEPING VIEWS OF THE SOUTHSIDE **B.I.G** 

CREATIVE SPACE FOR BRAINSTORMS, THINK TANKS, AND OFF-SITES



# KOMUNE

CONTEMPORARY LOCALE WITH AN ULTRA-STYLISH OUTDOOR TERRACE

DIMENSION TERRACE 116.7m<sup>2</sup> / 1256ft<sup>2</sup> INTERNAL 258m<sup>2</sup> / 2777ft<sup>2</sup>

#### CAPACITY

DINING TABLES **56 seats** (indoor 46 + outdoor 10) CASUAL SEATING **28 seats** TOTAL **84 seats** 

MAXIMUN STANDING 120 PAX

7



## FLOORPLAN KOMUNE

#### DIMENSION

TERRACE 116.7m<sup>2</sup> / 1256ft<sup>2</sup> INTERNAL 258m<sup>2</sup> / 2777ft<sup>2</sup>

#### CAPACITY

DINING TABLES **56 seats** (indoor 46 + outdoor 10) CASUAL SEATING **28 seats** TOTAL **84 seats** 

MAXIMUN STANDING 120 PAX

- Romantic dinners
- Birthday parties
- Business lunches
- Team-building workshops
- Fashion presentation events
- Hangover-curing Sunday brunches ...ahhh you're spoiled for choices !!!







# CHEF'S TABLE

INTIMATE SPACE AT THE CHEF'S KITCHEN FOR SPECIAL TASTINGS

DIMENSION 8.2m<sup>2</sup> / 88ft<sup>2</sup>

CAPACITY 6 seats



FLOORPLAN CHEF'S TABLE DIMENSION 8.2m<sup>2</sup> / 88ft<sup>2</sup> CAPACITY PRIVATE TEERRACE INTERIOR 12 seats

MAXIMUN STANDING 20PAX

- Romantic dinners
- Small group celebration dinin