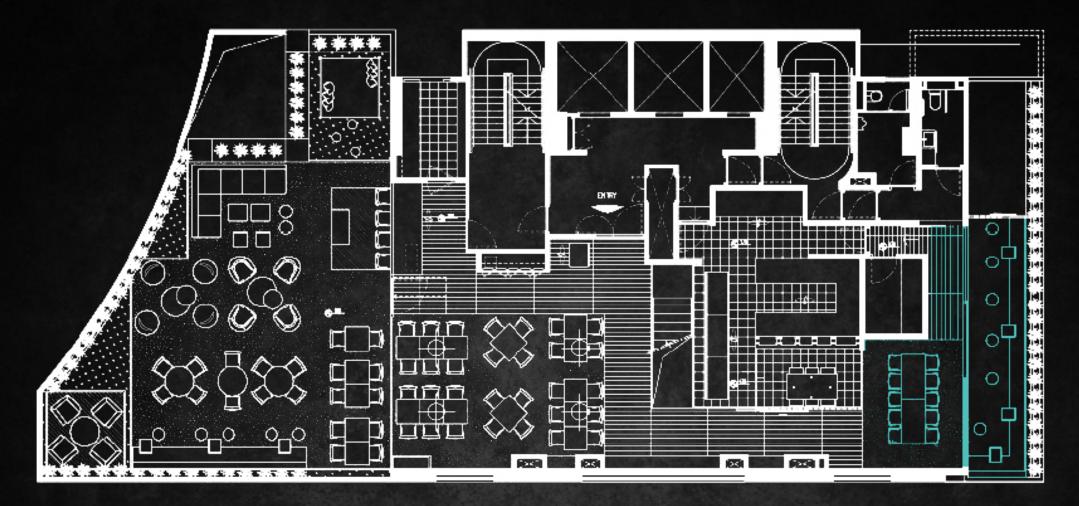

ion presentation events
- Hangover-curing Sunday brunches ...ahhh you're spoiled for choices !!!







# CHEF'S TABLE

INTIMATE SPACE AT THE CHEF'S KITCHEN FOR SPECIAL TASTINGS

DIMENSION 8.2m<sup>2</sup> / 88ft<sup>2</sup>

CAPACITY 6 seats



FLOORPLAN CHEF'S TABLE DIMENSION 8.2m<sup>2</sup> / 88ft<sup>2</sup> CAPACITY PRIVATE TEERRACE INTERIOR 12 seats

MAXIMUN STANDING 20PAX

- Romantic dinners
- Small group celebration dining
- Personalization group dining
- Business lunches
- Cooking workshops
- Food tasting events







# THE KORNER

THE PERFECT PLACE TO START THE PARTY! SOPHISTICATED AND STYLISH, THE KORNER COMES WITH YOUR VERY OWN PRIVATE TERRACE.

DIMENSION TERRACE 14.6m<sup>2</sup> / 157ft<sup>2</sup> INTERIOR 13.5m<sup>2</sup> / 145ft<sup>2</sup>

CAPACITY INTERIOR 12 seats



## FLOORPLAN THE KORNER

#### DIMENSION

TERRACE **14.6m<sup>2</sup> / 157ft<sup>2</sup>** INTERIOR **13.5m<sup>2</sup> / 145ft<sup>2</sup>**  CAPACITY INTERIOR 12 seats

- Private dining
- Small group celebration dining
- Personalization group dining
- Business lunches







# KOMUNE LOUNGE

A RELAXED BUT VERSATILE SOCIAL SPACE, PERFECT FOR CASUAL GET TOGETHERS **DIMENSION** 116.7m<sup>2</sup> / 1256ft<sup>2</sup>

#### CAPACITY

Kommunity Table **12 seats** Casual seating **28 seats** TOTAL **40 seats** 

MAXIMUN STANDING 60PAX



## FLOORPLAN KOMUNE LOUNGE

DIMENSION 116.7m<sup>2</sup> / 1256ft<sup>2</sup>

#### CAPACITY

Kommunity Table **12 seats** Casual seating **28 seats** TOTAL **40 seats** 

MAXIMUN STANDING 60PAX

- Romantic dinners
- Birthday parties
- Business lunches
- Tea